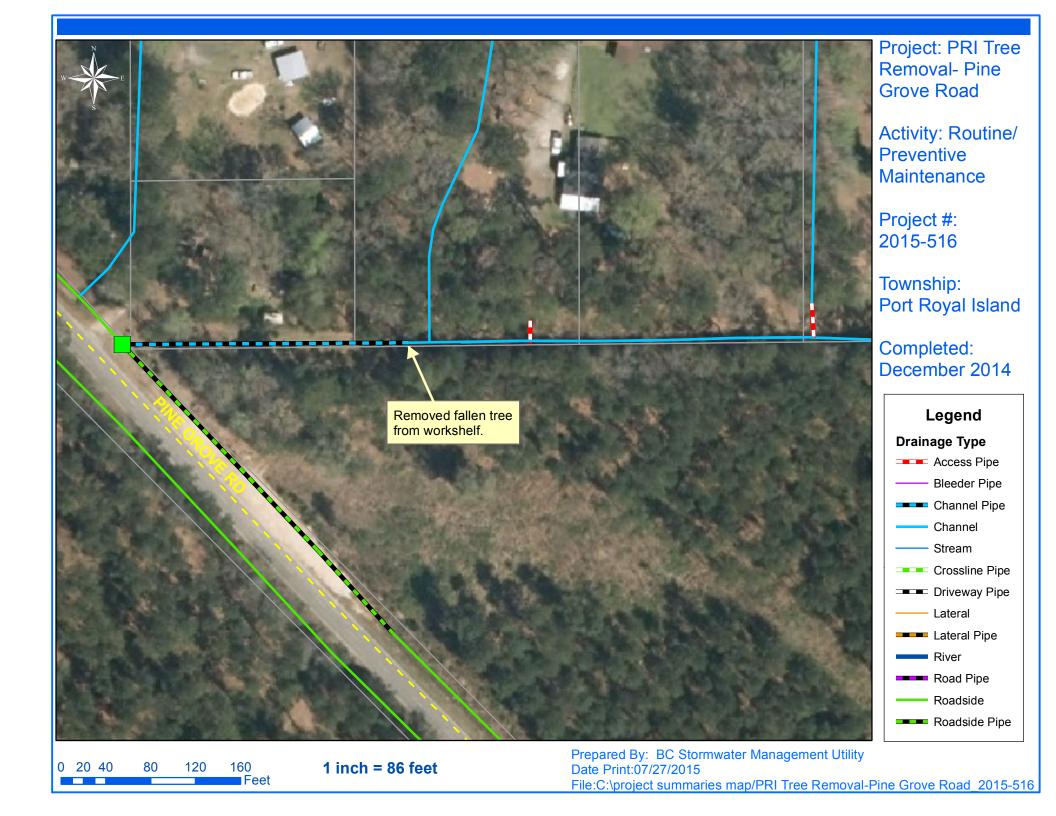

## Beaufort County Public Works Stormwater Infrastructure

Project Summary

**Project Summary:** Port Royal Island Tree Removal - County Shed Road, Clydesdale Circle, St Pauls Church Road, Huron Drive, Pine Grove Road and Zehm Lane

Activity: Routine/Preventive Maintenance

Completion: Feb-15

## **Narrative Description of Project:**

Removed fallen trees from workshelf.

| 2015-516 / Port Royal Island Tree Removal                                     | Labor<br>Hours       | Labor<br>Cost                   | Equipment<br>Cost             | Material<br>Cost           | Contractor<br>Cost      | Indirect<br>Labor               | Total Cost                      |
|-------------------------------------------------------------------------------|----------------------|---------------------------------|-------------------------------|----------------------------|-------------------------|---------------------------------|---------------------------------|
| AUDIT / Audit Project                                                         | 1.0                  | \$22.79                         | \$0.00                        | \$0.00                     | \$0.00                  | \$13.23                         | \$36.02                         |
| DEBREM / Debris Removal - Jobsite                                             | 40.0                 | \$879.60                        | \$155.48                      | \$35.25                    | \$0.00                  | \$555.60                        | \$1,625.93                      |
| HAUL / Hauling                                                                | 35.5                 | \$783.53                        | \$315.65                      | \$361.43                   | \$0.00                  | \$562.37                        | \$2,022.98                      |
| ONJV / Onsite Job Visit<br>RMTRD / Remove trees - Ditch                       | 15.0<br>20.0         | \$464.30<br>\$445.70            | \$54.30<br>\$57.86            | \$16.02<br>\$15.72         | \$0.00<br>\$0.00        | \$304.65<br>\$282.90            | \$839.27<br>\$802.18            |
| RMTRW / Remove trees - Workshelf<br>2015-516 / Port Royal Island Tree Removal | 66.0<br><b>177.5</b> | \$1,588.20<br><b>\$4,184.12</b> | \$454.88<br><b>\$1,038.17</b> | \$98.26<br><b>\$526.68</b> | \$0.00<br><b>\$0.00</b> | \$1,072.00<br><b>\$2,790.75</b> | \$3,213.35<br><b>\$8,539.72</b> |
| Sub Total                                                                     |                      |                                 |                               |                            |                         |                                 |                                 |
| Grand Total                                                                   | 177.5                | \$4,184.12                      | \$1,038.17                    | \$526.68                   | \$0.00                  | \$2,790.75                      | \$8,539.72                      |