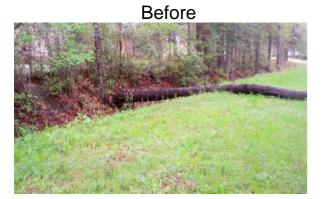

## **Narrative Description of Project:**

Removed fallen trees from workshelf.

| 2015-516 / Port Royal Island Tree Removal                                     | Labor<br>Hours       | Labor<br>Cost                   | Equipment<br>Cost             | Material<br>Cost           | Contractor<br>Cost      | Indirect<br>Labor               | Total Cost                      |
|-------------------------------------------------------------------------------|----------------------|---------------------------------|-------------------------------|----------------------------|-------------------------|---------------------------------|---------------------------------|
| AUDIT / Audit Project                                                         | 1.0                  | \$22.79                         | \$0.00                        | \$0.00                     | \$0.00                  | \$13.23                         | \$36.02                         |
| DEBREM / Debris Removal - Jobsite                                             | 40.0                 | \$879.60                        | \$155.48                      | \$35.25                    | \$0.00                  | \$555.60                        | \$1,625.93                      |
| HAUL / Hauling                                                                | 35.5                 | \$783.53                        | \$315.65                      | \$361.43                   | \$0.00                  | \$562.37                        | \$2,022.98                      |
| ONJV / Onsite Job Visit<br>RMTRD / Remove trees - Ditch                       | 15.0<br>20.0         | \$464.30<br>\$445.70            | \$54.30<br>\$57.86            | \$16.02<br>\$15.72         | \$0.00<br>\$0.00        | \$304.65<br>\$282.90            | \$839.27<br>\$802.18            |
| RMTRW / Remove trees - Workshelf<br>2015-516 / Port Royal Island Tree Removal | 66.0<br><b>177.5</b> | \$1,588.20<br><b>\$4,184.12</b> | \$454.88<br><b>\$1,038.17</b> | \$98.26<br><b>\$526.68</b> | \$0.00<br><b>\$0.00</b> | \$1,072.00<br><b>\$2,790.75</b> | \$3,213.35<br><b>\$8,539.72</b> |
| Sub Total                                                                     |                      |                                 |                               |                            |                         |                                 |                                 |
| Grand Total                                                                   | 177.5                | \$4,184.12                      | \$1,038.17                    | \$526.68                   | \$0.00                  | \$2,790.75                      | \$8,539.72                      |