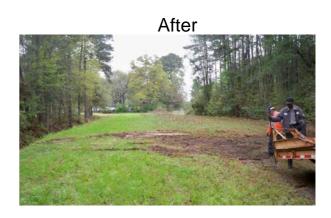

## **Narrative Description of Project:**

Removed fallen trees from workshelf.

| 2015-516 / Port Royal Island Tree Removal                                     | Labor<br>Hours       | Labor<br>Cost                   | Equipment<br>Cost             | Material<br>Cost           | Contractor<br>Cost      | Indirect<br>Labor               | Total Cost                      |
|-------------------------------------------------------------------------------|----------------------|---------------------------------|-------------------------------|----------------------------|-------------------------|---------------------------------|---------------------------------|
| AUDIT / Audit Project                                                         | 1.0                  | \$22.79                         | \$0.00                        | \$0.00                     | \$0.00                  | \$13.23                         | \$36.02                         |
| DEBREM / Debris Removal - Jobsite                                             | 40.0                 | \$879.60                        | \$155.48                      | \$35.25                    | \$0.00                  | \$555.60                        | \$1,625.93                      |
| HAUL / Hauling                                                                | 35.5                 | \$783.53                        | \$315.65                      | \$361.43                   | \$0.00                  | \$562.37                        | \$2,022.98                      |
| ONJV / Onsite Job Visit<br>RMTRD / Remove trees - Ditch                       | 15.0<br>20.0         | \$464.30<br>\$445.70            | \$54.30<br>\$57.86            | \$16.02<br>\$15.72         | \$0.00<br>\$0.00        | \$304.65<br>\$282.90            | \$839.27<br>\$802.18            |
| RMTRW / Remove trees - Workshelf<br>2015-516 / Port Royal Island Tree Removal | 66.0<br><b>177.5</b> | \$1,588.20<br><b>\$4,184.12</b> | \$454.88<br><b>\$1,038.17</b> | \$98.26<br><b>\$526.68</b> | \$0.00<br><b>\$0.00</b> | \$1,072.00<br><b>\$2,790.75</b> | \$3,213.35<br><b>\$8,539.72</b> |
| Sub Total                                                                     |                      |                                 |                               |                            |                         |                                 |                                 |
| Grand Total                                                                   | 177.5                | \$4,184.12                      | \$1,038.17                    | \$526.68                   | \$0.00                  | \$2,790.75                      | \$8,539.72                      |