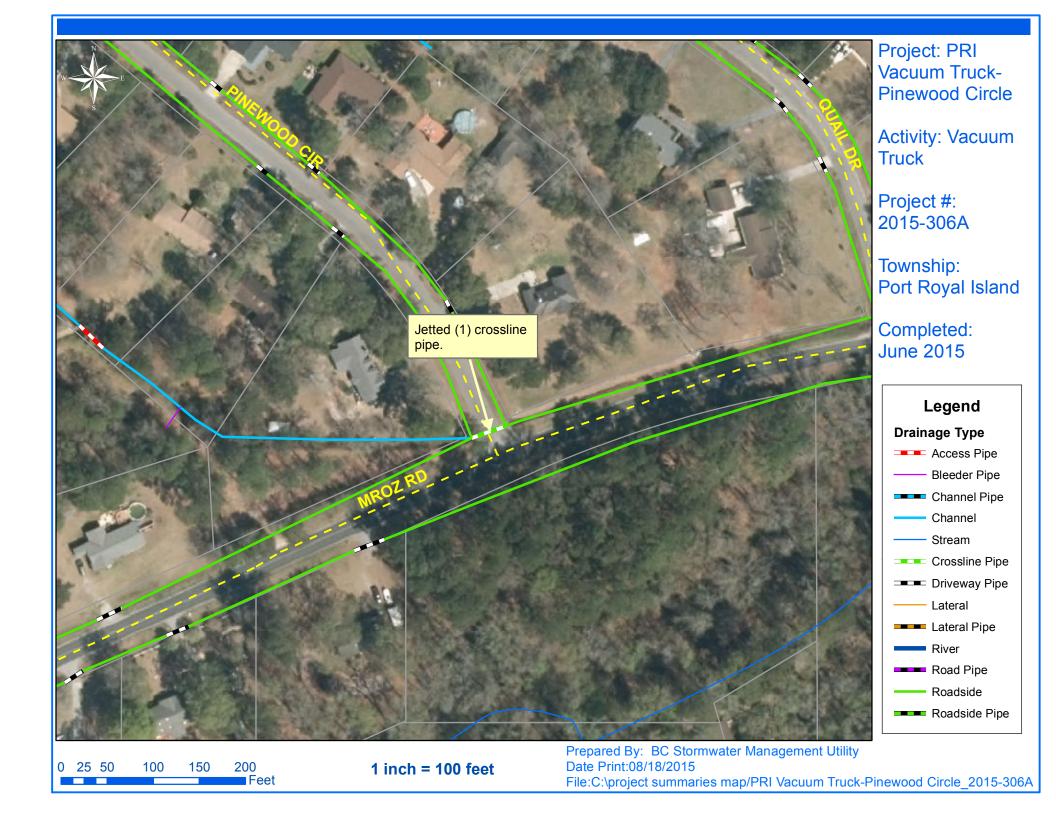

## Beaufort County Public Works Stormwater Infrastructure

Project Summary

**Project Summary:** Port Royal Island Tree Removal - County Shed Road, Clydesdale Circle, St Pauls Church Road, Huron Drive, Pine Grove Road and Zehm Lane