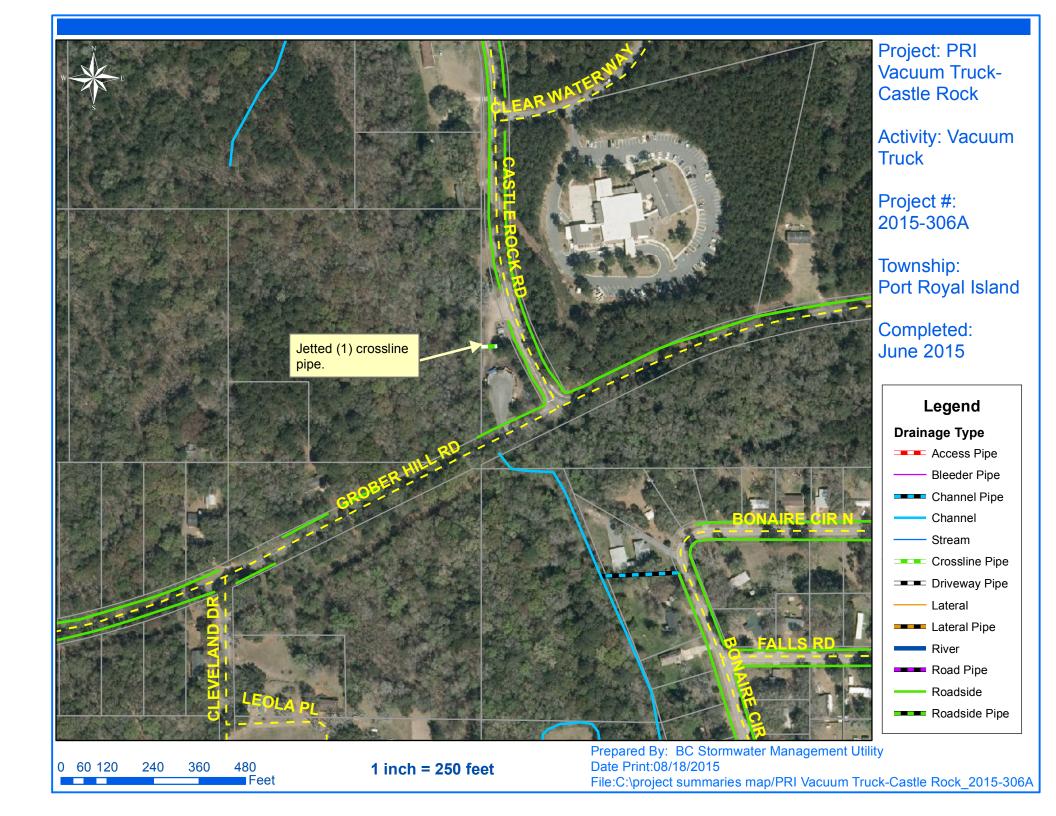

## Beaufort County Public Works Stormwater Infrastructure

Project Summary

**Project Summary:** Port Royal Island Tree Removal - County Shed Road, Clydesdale Circle, St Pauls Church Road, Huron Drive, Pine Grove Road and Zehm Lane