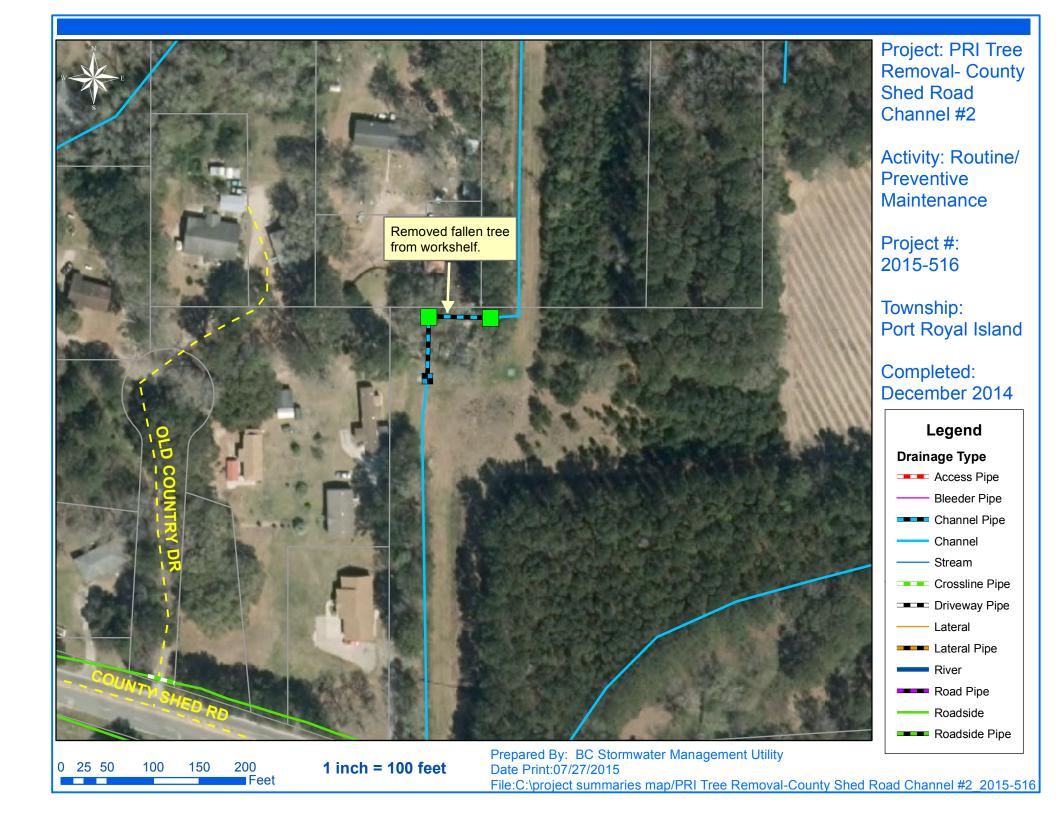

## Beaufort County Public Works Stormwater Infrastructure

Project Summary

**Project Summary:** Port Royal Island Tree Removal - County Shed Road, Clydesdale Circle, St Pauls Church Road, Huron Drive, Pine Grove Road and Zehm Lane

Activity: Routine/Preventive Maintenance

Completion: Feb-15

## **Narrative Description of Project:**

Removed fallen trees from workshelf.

| 2015-516 / Port Royal Island Tree Removal                                     | Labor<br>Hours       | Labor<br>Cost                   | Equipment<br>Cost             | Material<br>Cost           | Contractor<br>Cost      | Indirect<br>Labor               | Total Cost                      |
|-------------------------------------------------------------------------------|----------------------|---------------------------------|-------------------------------|----------------------------|-------------------------|---------------------------------|---------------------------------|
| AUDIT / Audit Project                                                         | 1.0                  | \$22.79                         | \$0.00                        | \$0.00                     | \$0.00                  | \$13.23                         | \$36.02                         |
| DEBREM / Debris Removal - Jobsite                                             | 40.0                 | \$879.60                        | \$155.48                      | \$35.25                    | \$0.00                  | \$555.60                        | \$1,625.93                      |
| HAUL / Hauling                                                                | 35.5                 | \$783.53                        | \$315.65                      | \$361.43                   | \$0.00                  | \$562.37                        | \$2,022.98                      |
| ONJV / Onsite Job Visit<br>RMTRD / Remove trees - Ditch                       | 15.0<br>20.0         | \$464.30<br>\$445.70            | \$54.30<br>\$57.86            | \$16.02<br>\$15.72         | \$0.00<br>\$0.00        | \$304.65<br>\$282.90            | \$839.27<br>\$802.18            |
| RMTRW / Remove trees - Workshelf<br>2015-516 / Port Royal Island Tree Removal | 66.0<br><b>177.5</b> | \$1,588.20<br><b>\$4,184.12</b> | \$454.88<br><b>\$1,038.17</b> | \$98.26<br><b>\$526.68</b> | \$0.00<br><b>\$0.00</b> | \$1,072.00<br><b>\$2,790.75</b> | \$3,213.35<br><b>\$8,539.72</b> |
| Sub Total                                                                     |                      |                                 |                               |                            |                         |                                 |                                 |
| Grand Total                                                                   | 177.5                | \$4,184.12                      | \$1,038.17                    | \$526.68                   | \$0.00                  | \$2,790.75                      | \$8,539.72                      |