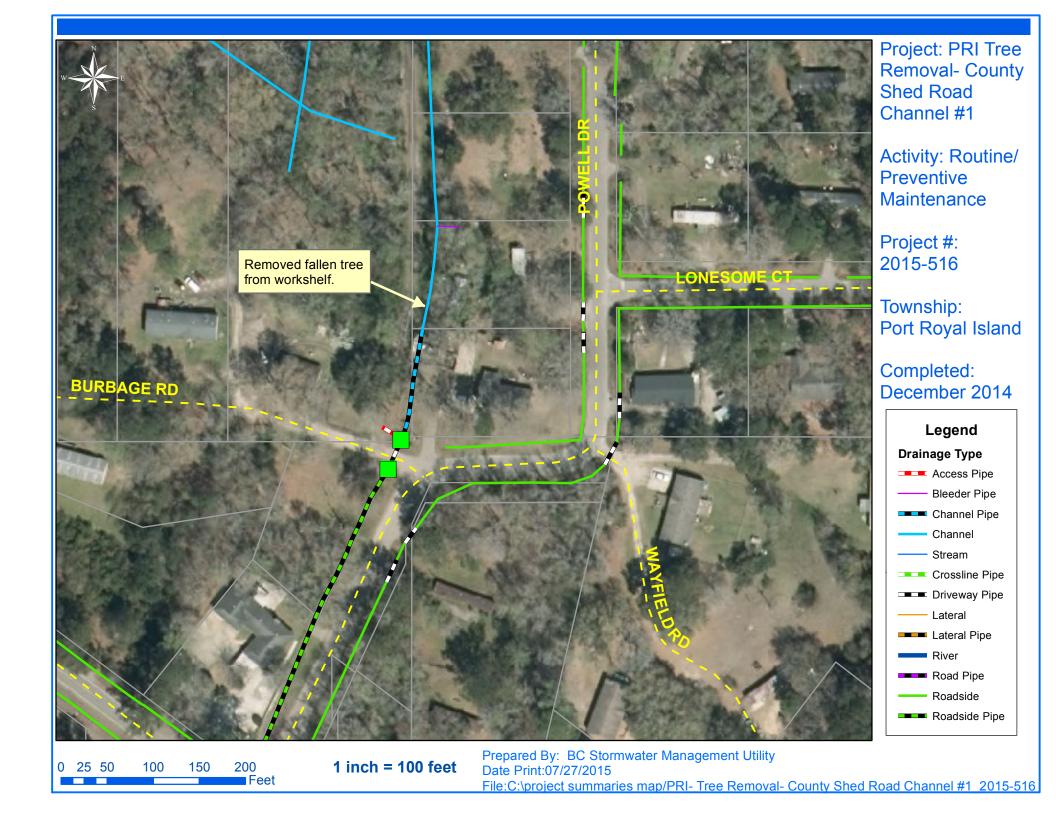

## Beaufort County Public Works Stormwater Infrastructure

Project Summary

**Project Summary:** Port Royal Island Tree Removal - County Shed Road, Clydesdale Circle, St Pauls Church Road, Huron Drive, Pine Grove Road and Zehm Lane

Activity: Routine/Preventive Maintenance

Completion: Feb-15

## **Narrative Description of Project:**

Removed fallen trees from workshelf.

| 2015-516 / Port Royal Island Tree Removal                                     | Labor<br>Hours       | Labor<br>Cost                   | Equipment<br>Cost             | Material<br>Cost           | Contractor<br>Cost      | Indirect<br>Labor               | Total Cost                      |
|-------------------------------------------------------------------------------|----------------------|---------------------------------|-------------------------------|----------------------------|-------------------------|---------------------------------|---------------------------------|
| AUDIT / Audit Project                                                         | 1.0                  | \$22.79                         | \$0.00                        | \$0.00                     | \$0.00                  | \$13.23                         | \$36.02                         |
| DEBREM / Debris Removal - Jobsite                                             | 40.0                 | \$879.60                        | \$155.48                      | \$35.25                    | \$0.00                  | \$555.60                        | \$1,625.93                      |
| HAUL / Hauling                                                                | 35.5                 | \$783.53                        | \$315.65                      | \$361.43                   | \$0.00                  | \$562.37                        | \$2,022.98                      |
| ONJV / Onsite Job Visit<br>RMTRD / Remove trees - Ditch                       | 15.0<br>20.0         | \$464.30<br>\$445.70            | \$54.30<br>\$57.86            | \$16.02<br>\$15.72         | \$0.00<br>\$0.00        | \$304.65<br>\$282.90            | \$839.27<br>\$802.18            |
| RMTRW / Remove trees - Workshelf<br>2015-516 / Port Royal Island Tree Removal | 66.0<br><b>177.5</b> | \$1,588.20<br><b>\$4,184.12</b> | \$454.88<br><b>\$1,038.17</b> | \$98.26<br><b>\$526.68</b> | \$0.00<br><b>\$0.00</b> | \$1,072.00<br><b>\$2,790.75</b> | \$3,213.35<br><b>\$8,539.72</b> |
| Sub Total                                                                     |                      |                                 |                               |                            |                         |                                 |                                 |
| Grand Total                                                                   | 177.5                | \$4,184.12                      | \$1,038.17                    | \$526.68                   | \$0.00                  | \$2,790.75                      | \$8,539.72                      |