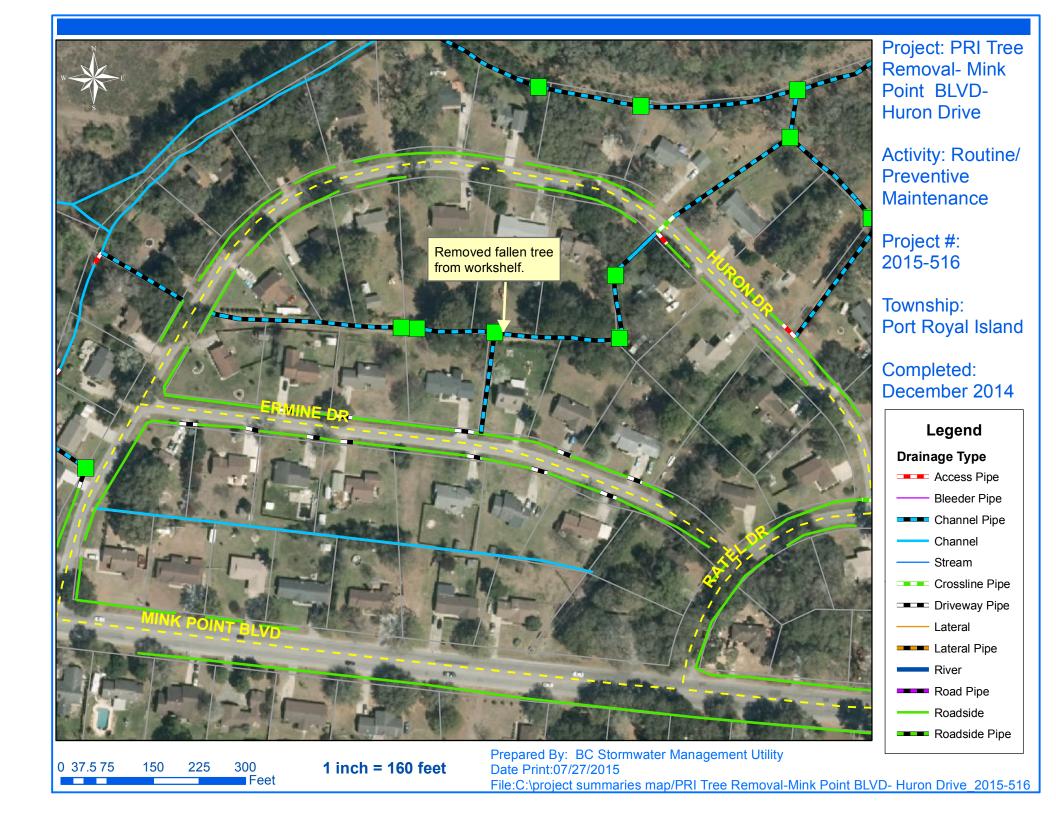

## Beaufort County Public Works Stormwater Infrastructure

Project Summary

**Project Summary:** Port Royal Island Tree Removal - County Shed Road, Clydesdale Circle, St Pauls Church Road, Huron Drive, Pine Grove Road and Zehm Lane

Activity: Routine/Preventive Maintenance

Completion: Feb-15

## **Narrative Description of Project:**

Removed fallen trees from workshelf.

| 2015-516 / Port Royal Island Tree Removal                                     | Labor<br>Hours       | Labor<br>Cost                   | Equipment<br>Cost             | Material<br>Cost           | Contractor<br>Cost      | Indirect<br>Labor               | Total Cost                      |
|-------------------------------------------------------------------------------|----------------------|---------------------------------|-------------------------------|----------------------------|-------------------------|---------------------------------|---------------------------------|
| AUDIT / Audit Project                                                         | 1.0                  | \$22.79                         | \$0.00                        | \$0.00                     | \$0.00                  | \$13.23                         | \$36.02                         |
| DEBREM / Debris Removal - Jobsite                                             | 40.0                 | \$879.60                        | \$155.48                      | \$35.25                    | \$0.00                  | \$555.60                        | \$1,625.93                      |
| HAUL / Hauling                                                                | 35.5                 | \$783.53                        | \$315.65                      | \$361.43                   | \$0.00                  | \$562.37                        | \$2,022.98                      |
| ONJV / Onsite Job Visit<br>RMTRD / Remove trees - Ditch                       | 15.0<br>20.0         | \$464.30<br>\$445.70            | \$54.30<br>\$57.86            | \$16.02<br>\$15.72         | \$0.00<br>\$0.00        | \$304.65<br>\$282.90            | \$839.27<br>\$802.18            |
| RMTRW / Remove trees - Workshelf<br>2015-516 / Port Royal Island Tree Removal | 66.0<br><b>177.5</b> | \$1,588.20<br><b>\$4,184.12</b> | \$454.88<br><b>\$1,038.17</b> | \$98.26<br><b>\$526.68</b> | \$0.00<br><b>\$0.00</b> | \$1,072.00<br><b>\$2,790.75</b> | \$3,213.35<br><b>\$8,539.72</b> |
| Sub Total                                                                     |                      |                                 |                               |                            |                         |                                 |                                 |
| Grand Total                                                                   | 177.5                | \$4,184.12                      | \$1,038.17                    | \$526.68                   | \$0.00                  | \$2,790.75                      | \$8,539.72                      |