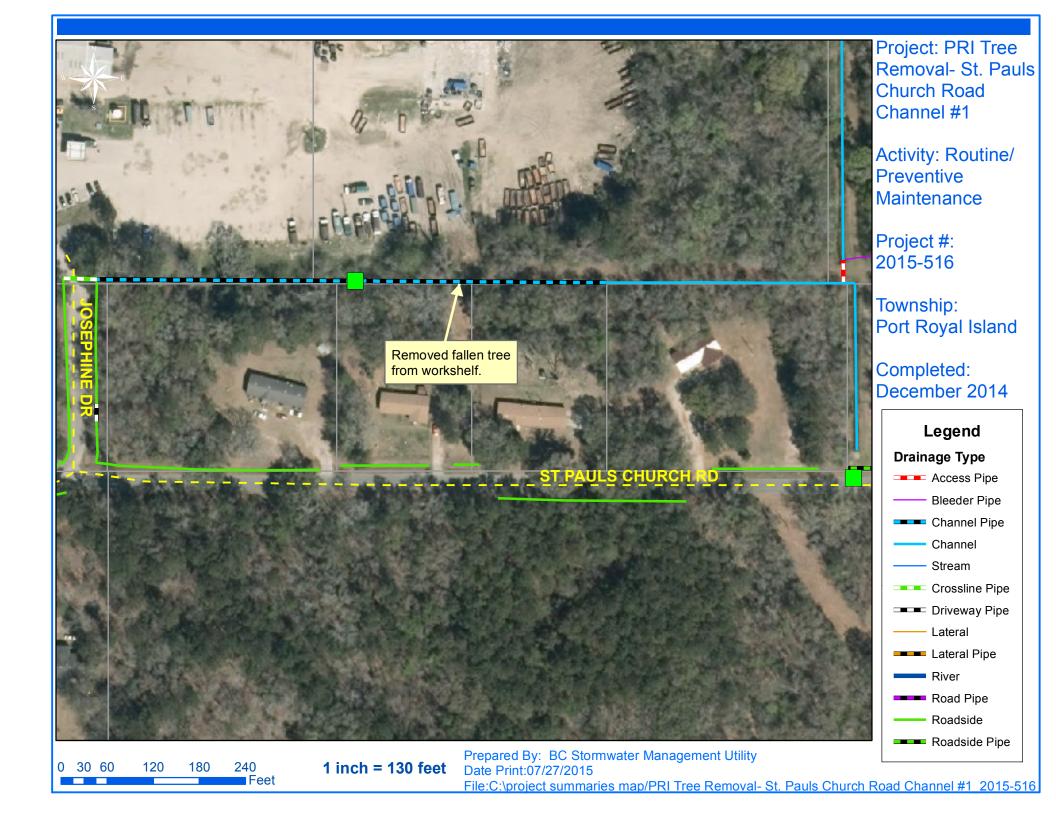

## Beaufort County Public Works Stormwater Infrastructure

Project Summary

**Project Summary:** Port Royal Island Tree Removal - County Shed Road, Clydesdale Circle, St Pauls Church Road, Huron Drive, Pine Grove Road and Zehm Lane

Activity: Routine/Preventive Maintenance

Completion: Feb-15

## **Narrative Description of Project:**

Removed fallen trees from workshelf.

| 2015-516 / Port Royal Island Tree Removal                                     | Labor<br>Hours       | Labor<br>Cost                   | Equipment<br>Cost             | Material<br>Cost           | Contractor<br>Cost      | Indirect<br>Labor               | Total Cost                      |
|-------------------------------------------------------------------------------|----------------------|---------------------------------|-------------------------------|----------------------------|-------------------------|---------------------------------|---------------------------------|
| AUDIT / Audit Project                                                         | 1.0                  | \$22.79                         | \$0.00                        | \$0.00                     | \$0.00                  | \$13.23                         | \$36.02                         |
| DEBREM / Debris Removal - Jobsite                                             | 40.0                 | \$879.60                        | \$155.48                      | \$35.25                    | \$0.00                  | \$555.60                        | \$1,625.93                      |
| HAUL / Hauling                                                                | 35.5                 | \$783.53                        | \$315.65                      | \$361.43                   | \$0.00                  | \$562.37                        | \$2,022.98                      |
| ONJV / Onsite Job Visit<br>RMTRD / Remove trees - Ditch                       | 15.0<br>20.0         | \$464.30<br>\$445.70            | \$54.30<br>\$57.86            | \$16.02<br>\$15.72         | \$0.00<br>\$0.00        | \$304.65<br>\$282.90            | \$839.27<br>\$802.18            |
| RMTRW / Remove trees - Workshelf<br>2015-516 / Port Royal Island Tree Removal | 66.0<br><b>177.5</b> | \$1,588.20<br><b>\$4,184.12</b> | \$454.88<br><b>\$1,038.17</b> | \$98.26<br><b>\$526.68</b> | \$0.00<br><b>\$0.00</b> | \$1,072.00<br><b>\$2,790.75</b> | \$3,213.35<br><b>\$8,539.72</b> |
| Sub Total                                                                     |                      |                                 |                               |                            |                         |                                 |                                 |
| Grand Total                                                                   | 177.5                | \$4,184.12                      | \$1,038.17                    | \$526.68                   | \$0.00                  | \$2,790.75                      | \$8,539.72                      |