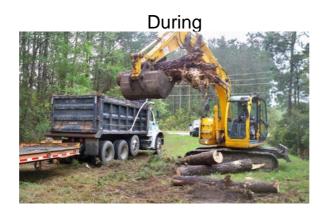

## **Narrative Description of Project:**

Removed fallen trees from workshelf.

| 2015-516 / Port Royal Island Tree Removal                                     | Labor<br>Hours       | Labor<br>Cost                   | Equipment<br>Cost             | Material<br>Cost           | Contractor<br>Cost      | Indirect<br>Labor               | Total Cost                      |
|-------------------------------------------------------------------------------|----------------------|---------------------------------|-------------------------------|----------------------------|-------------------------|---------------------------------|---------------------------------|
| AUDIT / Audit Project                                                         | 1.0                  | \$22.79                         | \$0.00                        | \$0.00                     | \$0.00                  | \$13.23                         | \$36.02                         |
| DEBREM / Debris Removal - Jobsite                                             | 40.0                 | \$879.60                        | \$155.48                      | \$35.25                    | \$0.00                  | \$555.60                        | \$1,625.93                      |
| HAUL / Hauling                                                                | 35.5                 | \$783.53                        | \$315.65                      | \$361.43                   | \$0.00                  | \$562.37                        | \$2,022.98                      |
| ONJV / Onsite Job Visit<br>RMTRD / Remove trees - Ditch                       | 15.0<br>20.0         | \$464.30<br>\$445.70            | \$54.30<br>\$57.86            | \$16.02<br>\$15.72         | \$0.00<br>\$0.00        | \$304.65<br>\$282.90            | \$839.27<br>\$802.18            |
| RMTRW / Remove trees - Workshelf<br>2015-516 / Port Royal Island Tree Removal | 66.0<br><b>177.5</b> | \$1,588.20<br><b>\$4,184.12</b> | \$454.88<br><b>\$1,038.17</b> | \$98.26<br><b>\$526.68</b> | \$0.00<br><b>\$0.00</b> | \$1,072.00<br><b>\$2,790.75</b> | \$3,213.35<br><b>\$8,539.72</b> |
| Sub Total                                                                     |                      |                                 |                               |                            |                         |                                 |                                 |
| Grand Total                                                                   | 177.5                | \$4,184.12                      | \$1,038.17                    | \$526.68                   | \$0.00                  | \$2,790.75                      | \$8,539.72                      |