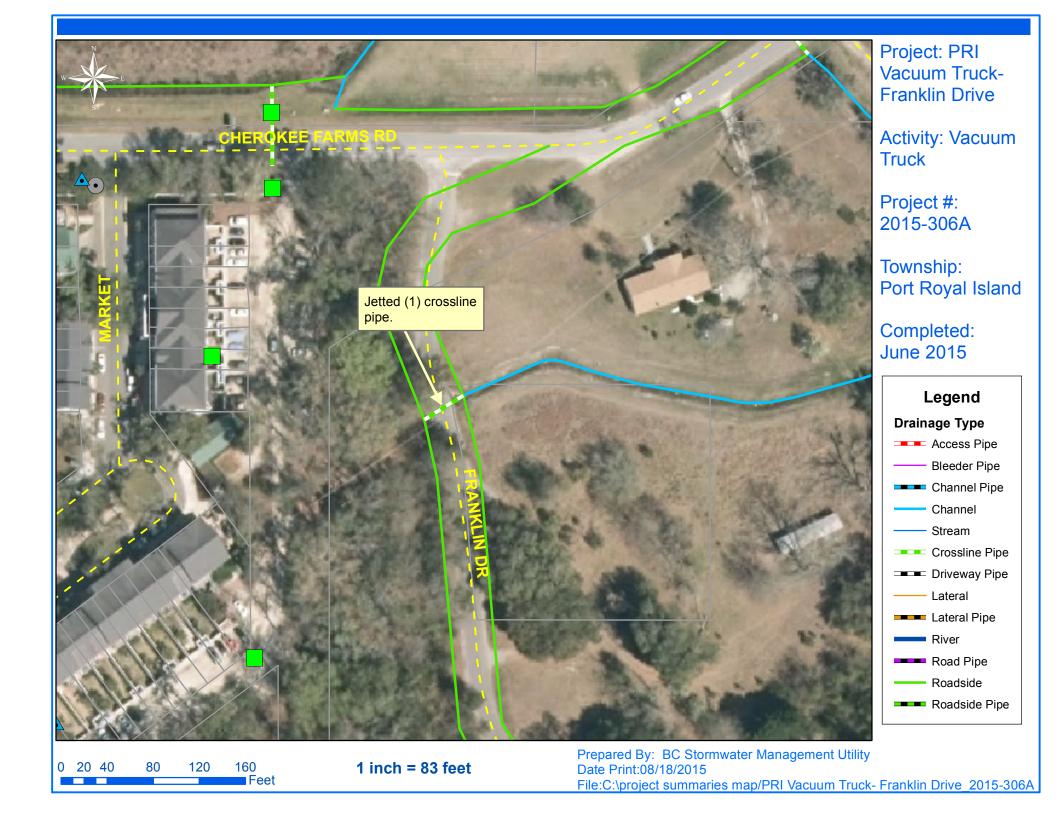

## Beaufort County Public Works Stormwater Infrastructure

Project Summary

**Project Summary:** Port Royal Island Tree Removal - County Shed Road, Clydesdale Circle, St Pauls Church Road, Huron Drive, Pine Grove Road and Zehm Lane