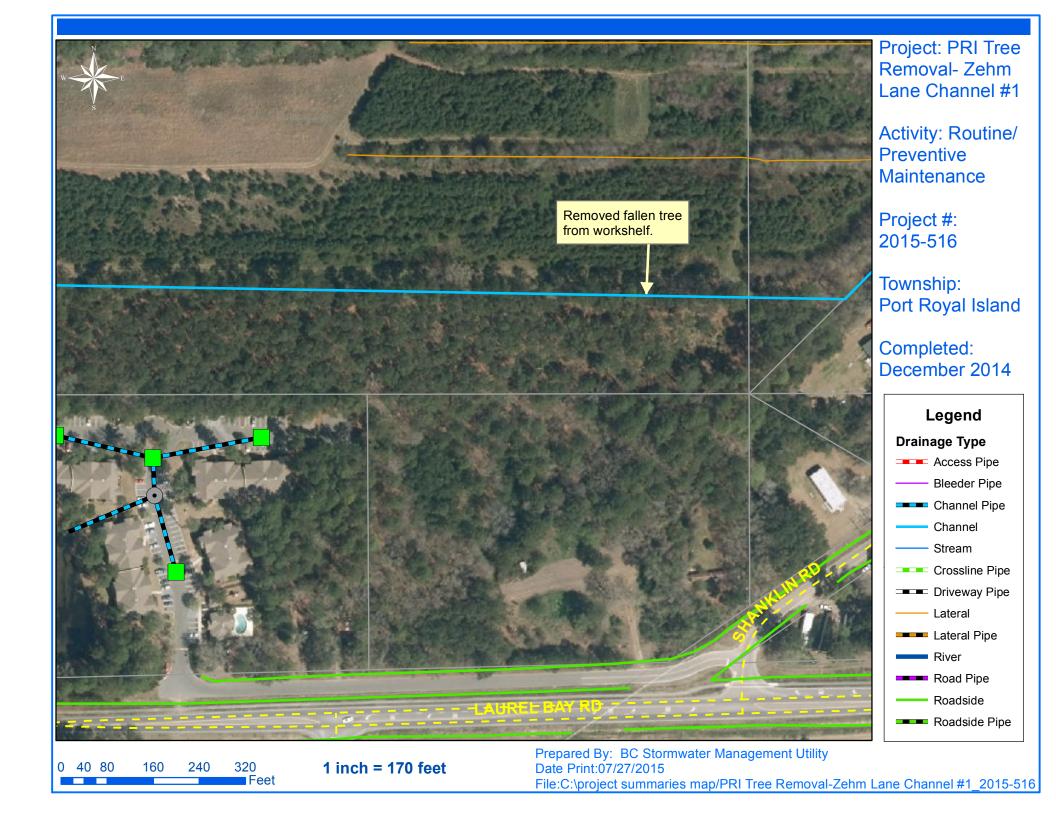

## Beaufort County Public Works Stormwater Infrastructure

Project Summary

**Project Summary:** Port Royal Island Tree Removal - County Shed Road, Clydesdale Circle, St Pauls Church Road, Huron Drive, Pine Grove Road and Zehm Lane

Activity: Routine/Preventive Maintenance

Completion: Feb-15

## **Narrative Description of Project:**

Removed fallen trees from workshelf.

| 2015-516 / Port Royal Island Tree Removal                                     | Labor<br>Hours       | Labor<br>Cost                   | Equipment<br>Cost             | Material<br>Cost           | Contractor<br>Cost      | Indirect<br>Labor               | Total Cost                      |
|-------------------------------------------------------------------------------|----------------------|---------------------------------|-------------------------------|----------------------------|-------------------------|---------------------------------|---------------------------------|
| AUDIT / Audit Project                                                         | 1.0                  | \$22.79                         | \$0.00                        | \$0.00                     | \$0.00                  | \$13.23                         | \$36.02                         |
| DEBREM / Debris Removal - Jobsite                                             | 40.0                 | \$879.60                        | \$155.48                      | \$35.25                    | \$0.00                  | \$555.60                        | \$1,625.93                      |
| HAUL / Hauling                                                                | 35.5                 | \$783.53                        | \$315.65                      | \$361.43                   | \$0.00                  | \$562.37                        | \$2,022.98                      |
| ONJV / Onsite Job Visit<br>RMTRD / Remove trees - Ditch                       | 15.0<br>20.0         | \$464.30<br>\$445.70            | \$54.30<br>\$57.86            | \$16.02<br>\$15.72         | \$0.00<br>\$0.00        | \$304.65<br>\$282.90            | \$839.27<br>\$802.18            |
| RMTRW / Remove trees - Workshelf<br>2015-516 / Port Royal Island Tree Removal | 66.0<br><b>177.5</b> | \$1,588.20<br><b>\$4,184.12</b> | \$454.88<br><b>\$1,038.17</b> | \$98.26<br><b>\$526.68</b> | \$0.00<br><b>\$0.00</b> | \$1,072.00<br><b>\$2,790.75</b> | \$3,213.35<br><b>\$8,539.72</b> |
| Sub Total                                                                     |                      |                                 |                               |                            |                         |                                 |                                 |
| Grand Total                                                                   | 177.5                | \$4,184.12                      | \$1,038.17                    | \$526.68                   | \$0.00                  | \$2,790.75                      | \$8,539.72                      |