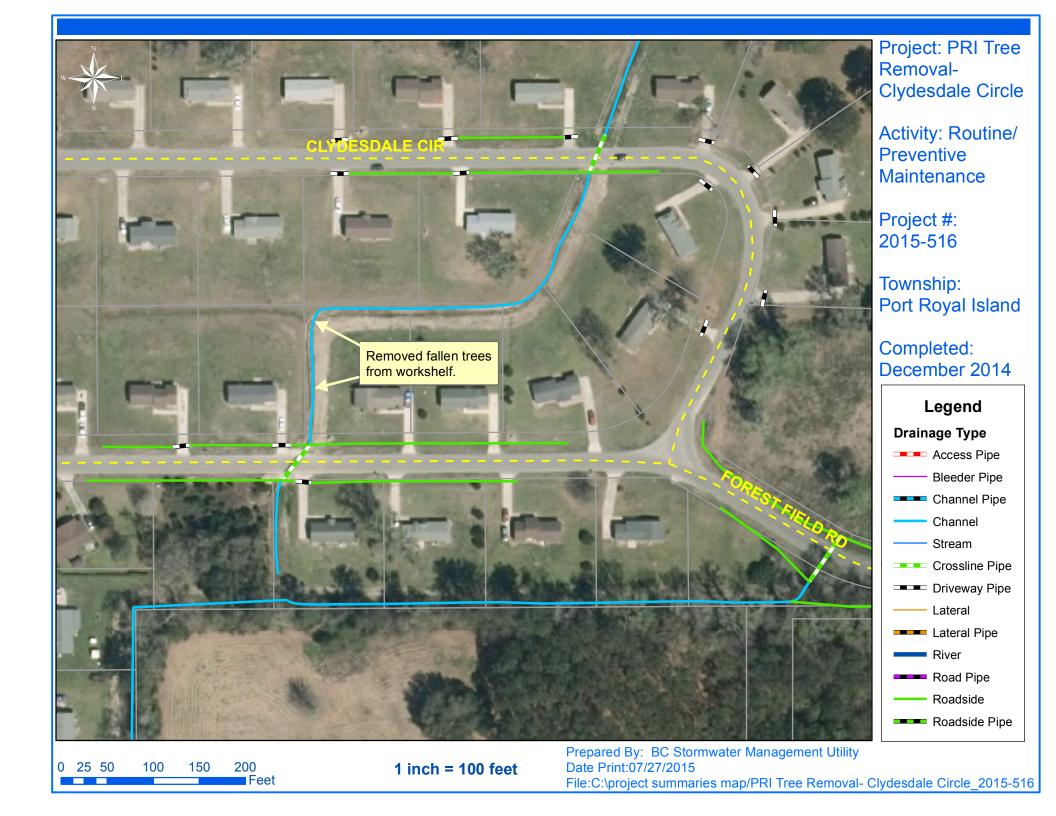

## Beaufort County Public Works Stormwater Infrastructure

Project Summary

**Project Summary:** Port Royal Island Tree Removal - County Shed Road, Clydesdale Circle, St Pauls Church Road, Huron Drive, Pine Grove Road and Zehm Lane

Activity: Routine/Preventive Maintenance

Completion: Feb-15

## **Narrative Description of Project:**

Removed fallen trees from workshelf.

| 2015-516 / Port Royal Island Tree Removal                                     | Labor<br>Hours       | Labor<br>Cost                   | Equipment<br>Cost             | Material<br>Cost           | Contractor<br>Cost      | Indirect<br>Labor               | Total Cost                      |
|-------------------------------------------------------------------------------|----------------------|---------------------------------|-------------------------------|----------------------------|-------------------------|---------------------------------|---------------------------------|
| AUDIT / Audit Project                                                         | 1.0                  | \$22.79                         | \$0.00                        | \$0.00                     | \$0.00                  | \$13.23                         | \$36.02                         |
| DEBREM / Debris Removal - Jobsite                                             | 40.0                 | \$879.60                        | \$155.48                      | \$35.25                    | \$0.00                  | \$555.60                        | \$1,625.93                      |
| HAUL / Hauling                                                                | 35.5                 | \$783.53                        | \$315.65                      | \$361.43                   | \$0.00                  | \$562.37                        | \$2,022.98                      |
| ONJV / Onsite Job Visit<br>RMTRD / Remove trees - Ditch                       | 15.0<br>20.0         | \$464.30<br>\$445.70            | \$54.30<br>\$57.86            | \$16.02<br>\$15.72         | \$0.00<br>\$0.00        | \$304.65<br>\$282.90            | \$839.27<br>\$802.18            |
| RMTRW / Remove trees - Workshelf<br>2015-516 / Port Royal Island Tree Removal | 66.0<br><b>177.5</b> | \$1,588.20<br><b>\$4,184.12</b> | \$454.88<br><b>\$1,038.17</b> | \$98.26<br><b>\$526.68</b> | \$0.00<br><b>\$0.00</b> | \$1,072.00<br><b>\$2,790.75</b> | \$3,213.35<br><b>\$8,539.72</b> |
| Sub Total                                                                     |                      |                                 |                               |                            |                         |                                 |                                 |
| Grand Total                                                                   | 177.5                | \$4,184.12                      | \$1,038.17                    | \$526.68                   | \$0.00                  | \$2,790.75                      | \$8,539.72                      |