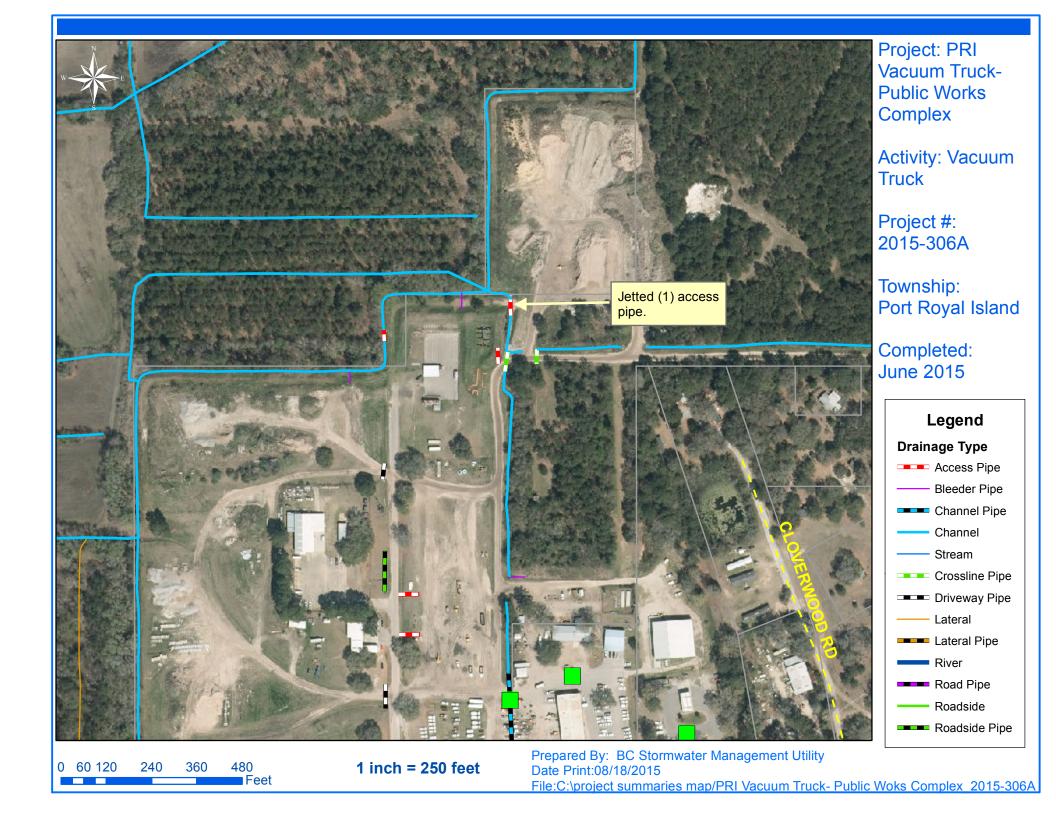

## Beaufort County Public Works Stormwater Infrastructure

Project Summary

**Project Summary:** Port Royal Island Tree Removal - County Shed Road, Clydesdale Circle, St Pauls Church Road, Huron Drive, Pine Grove Road and Zehm Lane